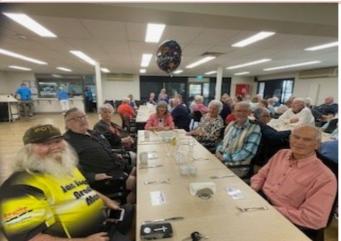

## BUSSELTON SENIOR CITIZENS CENTRE OPEN DAY

Thank you so much for making our Open Day such a success. Fish & Chips were enjoyed by all and the afternoon tea and entertainment were an absolute hit.

Thank you so much to the Ukulele Group for such a fun sing-a-long during afternoon tea. And a big thank you to the kitchen staff, volunteers and all who helped set up and pack away.