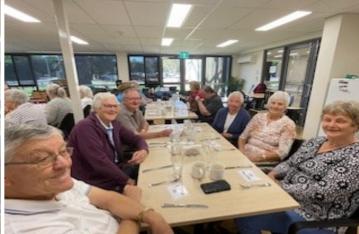

## BUSSELTON SENIOR CITIZENS CENTRE OPEN DAY

Thank you so much for making our Open Day such a success. Fish & Chips were enjoyed by all and the afternoon tea and entertainment were an absolute hit.

Thank you so much to the Ukulele Group for such a fun sing-a-long during afternoon tea. And a big thank you to the kitchen staff, volunteers and all who helped set up and pack away.