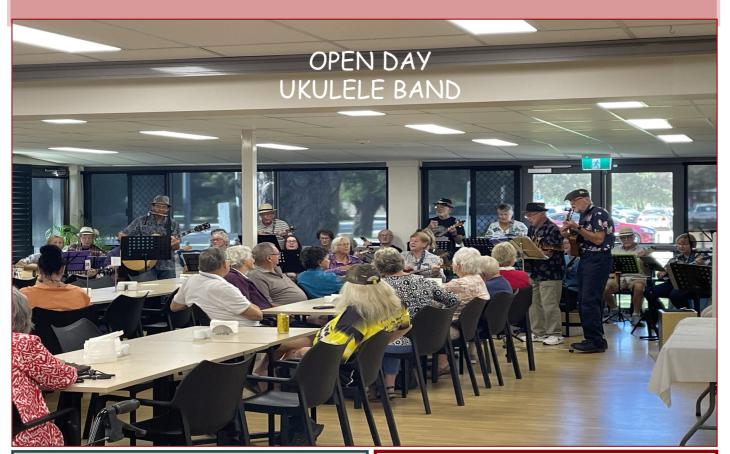

## BUSSELTON SENIOR CITIZENS CENTRE OPEN DAY

Thank you so much for making our Open Day such a success. Fish & Chips were enjoyed by all and the afternoon tea and entertainment were an absolute hit.

Thank you so much to the Ukulele Group for such a fun sing-a-long during afternoon tea. And a big thank you to the kitchen staff, volunteers and all who helped set up and pack away.